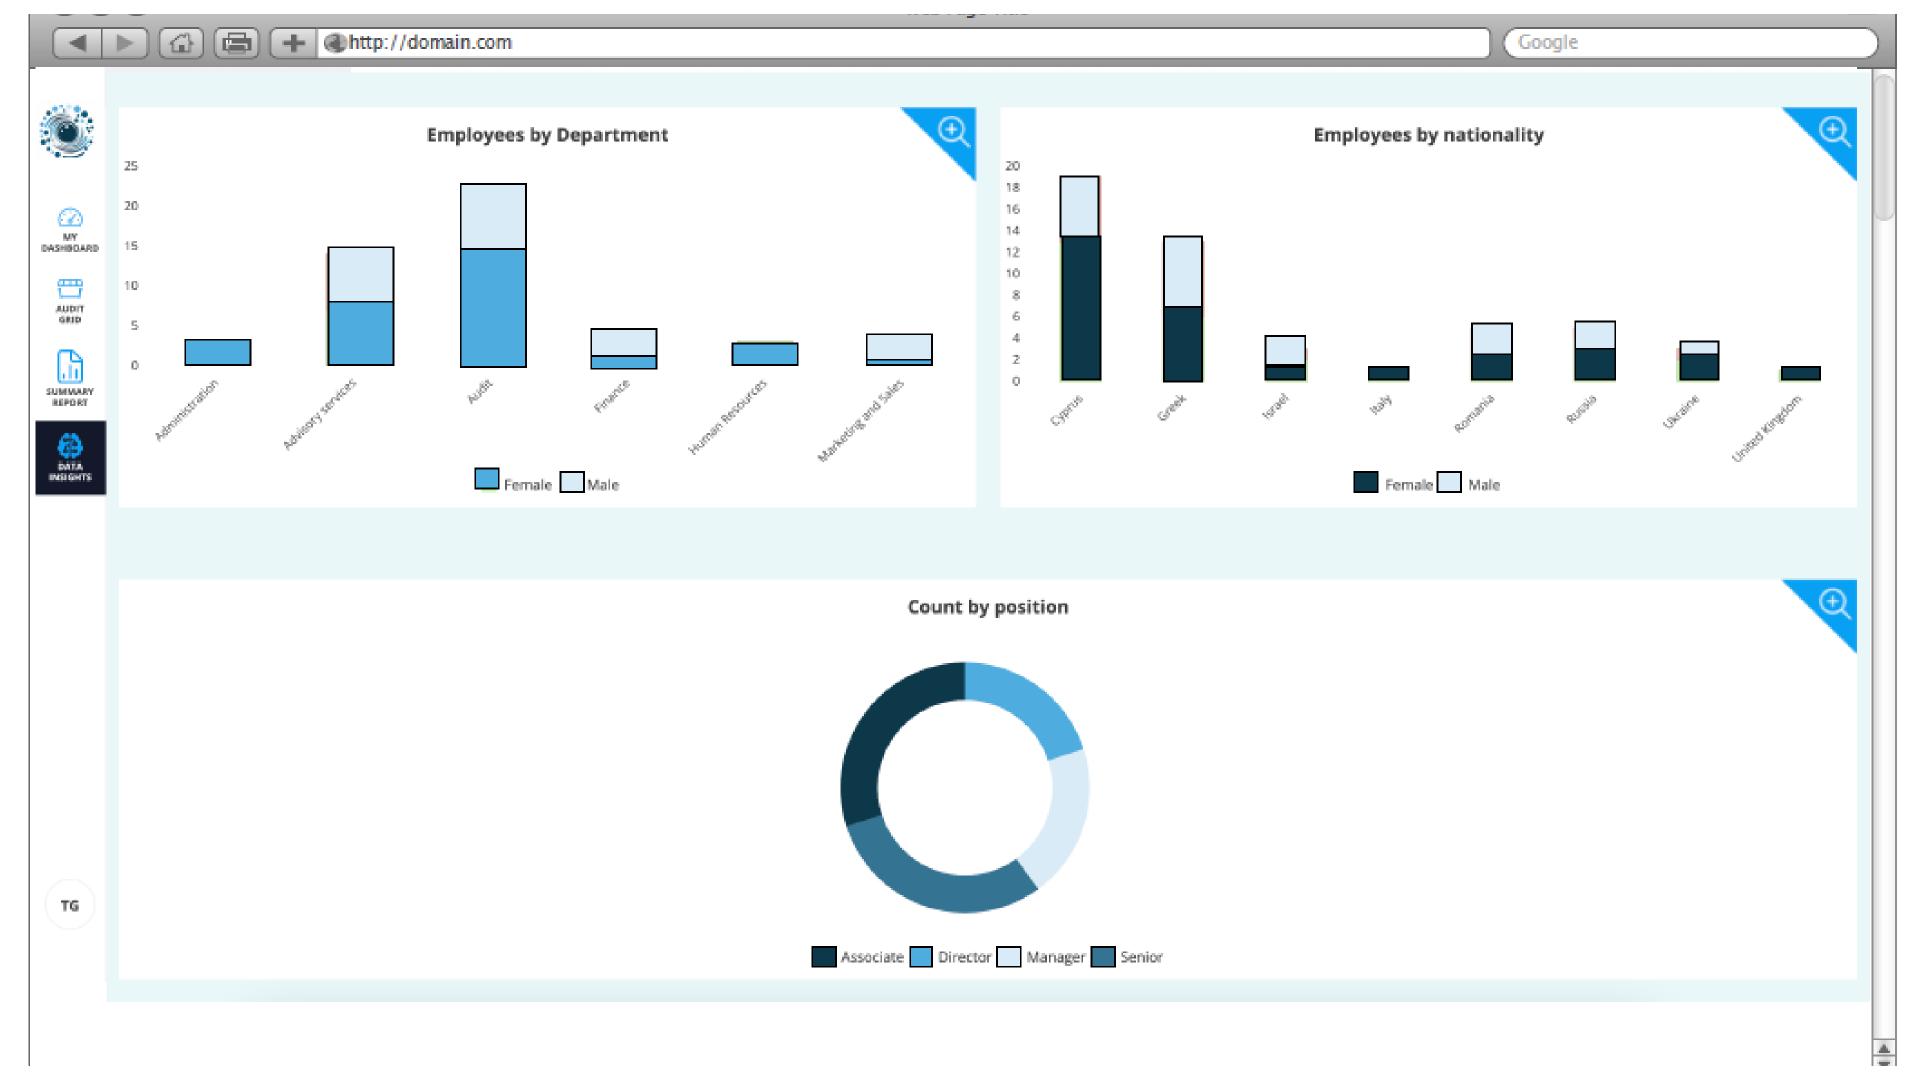

# Augmented Analytics in Action

| 00               |   |              | 025          |              |          |                              | Web Page Title  | 1       |
|------------------|---|--------------|--------------|--------------|----------|------------------------------|-----------------|---------|
|                  | > |              | http://don   | nain.com     |          |                              |                 |         |
| 1880 TA          | 0 | T EMPLOYEEID | ▼ FIRSTNAME  | T LASTNAME   | ▼ GENDER | ▼ DATEOFBIRTH                | ▼ MARITALSTATUS |         |
| S.               | ۰ | 2            | Georgios     | Papadopoulos | F        | Monday, March 3,<br>1980     | Married         | Cyprus  |
|                  |   | 22           | Konstantinos | Papadakis    | м        | Saturday, March 8,<br>1980   | Single          | Cyprus  |
|                  |   | 19           | Maria        | Economou     | F        | Monday, December<br>27, 1982 | Married         | Israel  |
| AUDIT            |   | 23           | Konstantinos | Papadakis    | F        | Friday, July 14, 1972        | Married         | Russia  |
| SUMMARY          | ۰ | 26           | Sophia       | Nikolaou     | F        | Saturday, March 3,<br>1973   | Married         | Cyprus  |
| REPORT           | 0 | 43           | Maria        | Pappas       | F        | Thursday, April 26,<br>1973  | Married         | Cyprus  |
| MATA<br>INGIGHTS |   | 29           | Glannis      | Pappas       | F        | Monday, May 14,<br>1973      | Single          | Ukraine |
|                  | ۰ | 50           | Vasiliki     | Pappas       | М        | Sunday, May 24,<br>1964      | Married         | Greek   |
|                  | • | 47           | Georgios     | Nikolaou     | М        | Thursday, October 8,<br>1964 | Single          | Greek   |
|                  | • | 12           | Georgios     | Papadakis    | М        | Friday, October 16,<br>1964  | Single          | Romania |
|                  |   | 31           | Georgios     | Georgiou     | F        | Monday, August 2,<br>1965    | Married         | Russia  |
|                  |   |              |              |              |          |                              |                 |         |