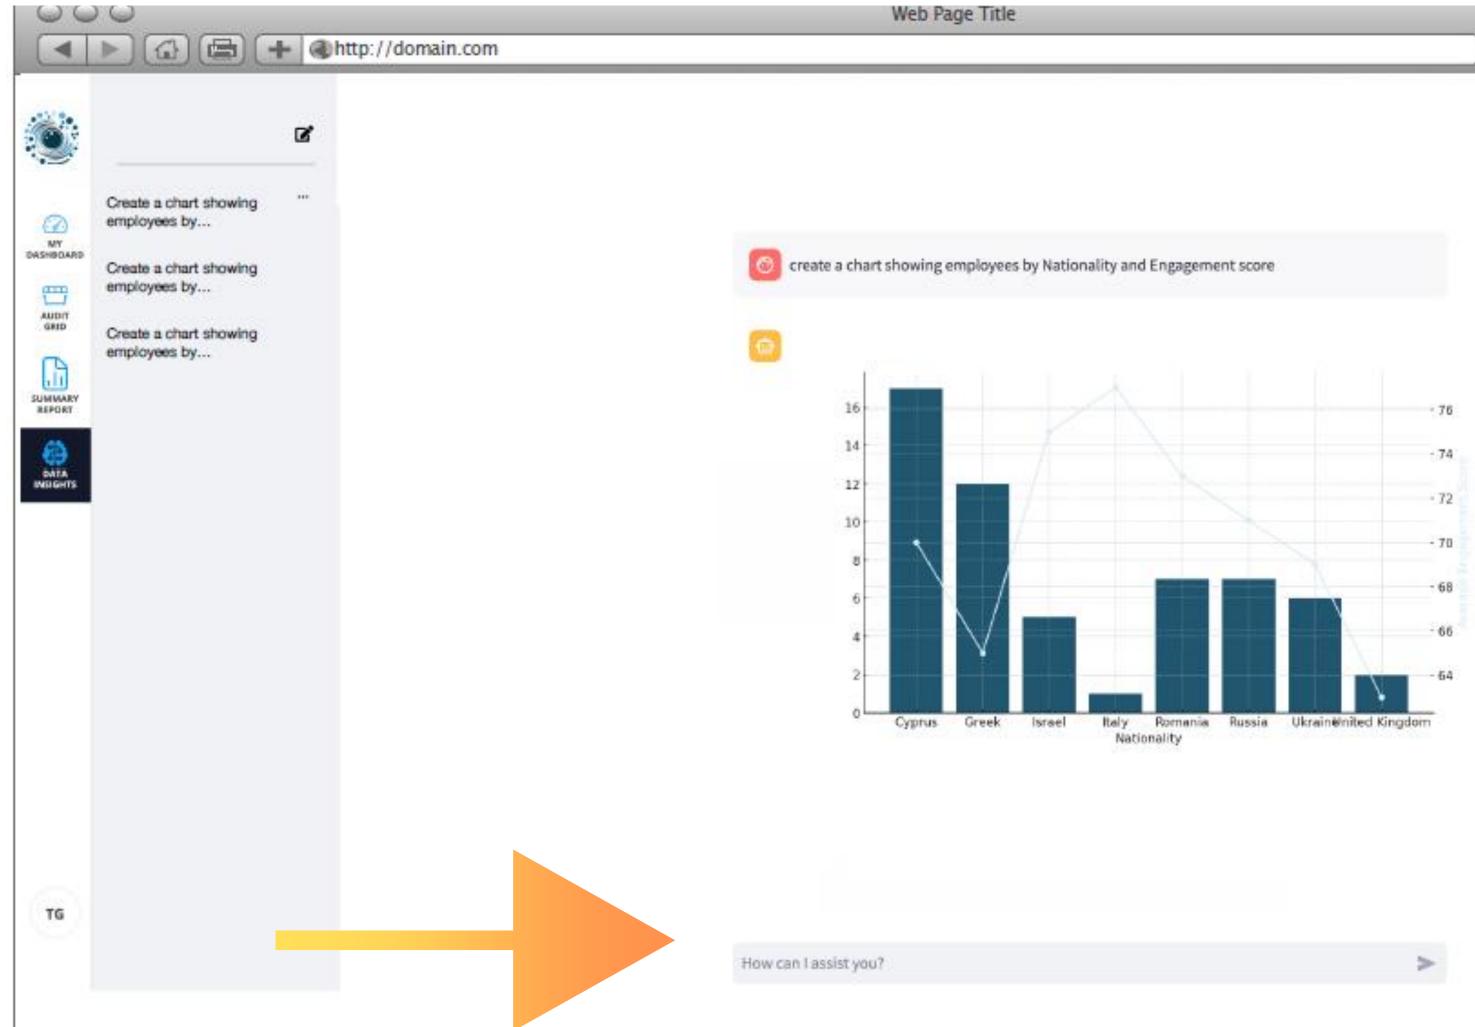

# Augmented Analytics in Action

| 00               |   |              | 025          |              |          |                              | Web Page Title  | 1       |
|------------------|---|--------------|--------------|--------------|----------|------------------------------|-----------------|---------|
|                  | > |              | http://don   | nain.com     |          |                              |                 |         |
| 1880 TA          | 0 | T EMPLOYEEID | ▼ FIRSTNAME  | T LASTNAME   | ▼ GENDER | ▼ DATEOFBIRTH                | ▼ MARITALSTATUS |         |
| S.               | ۰ | 2            | Georgios     | Papadopoulos | F        | Monday, March 3,<br>1980     | Married         | Cyprus  |
|                  |   | 22           | Konstantinos | Papadakis    | м        | Saturday, March 8,<br>1980   | Single          | Cyprus  |
|                  |   | 19           | Maria        | Economou     | F        | Monday, December<br>27, 1982 | Married         | Israel  |
| AUDIT            |   | 23           | Konstantinos | Papadakis    | F        | Friday, July 14, 1972        | Married         | Russia  |
| SUMMARY          | ۰ | 26           | Sophia       | Nikolaou     | F        | Saturday, March 3,<br>1973   | Married         | Cyprus  |
| REPORT           | 0 | 43           | Maria        | Pappas       | F        | Thursday, April 26,<br>1973  | Married         | Cyprus  |
| MATA<br>INGIGHTS |   | 29           | Glannis      | Pappas       | F        | Monday, May 14,<br>1973      | Single          | Ukraine |
|                  | ۰ | 50           | Vasiliki     | Pappas       | М        | Sunday, May 24,<br>1964      | Married         | Greek   |
|                  | • | 47           | Georgios     | Nikolaou     | М        | Thursday, October 8,<br>1964 | Single          | Greek   |
|                  | • | 12           | Georgios     | Papadakis    | М        | Friday, October 16,<br>1964  | Single          | Romania |
|                  |   | 31           | Georgios     | Georgiou     | F        | Monday, August 2,<br>1965    | Married         | Russia  |
|                  |   |              |              |              |          |                              |                 |         |