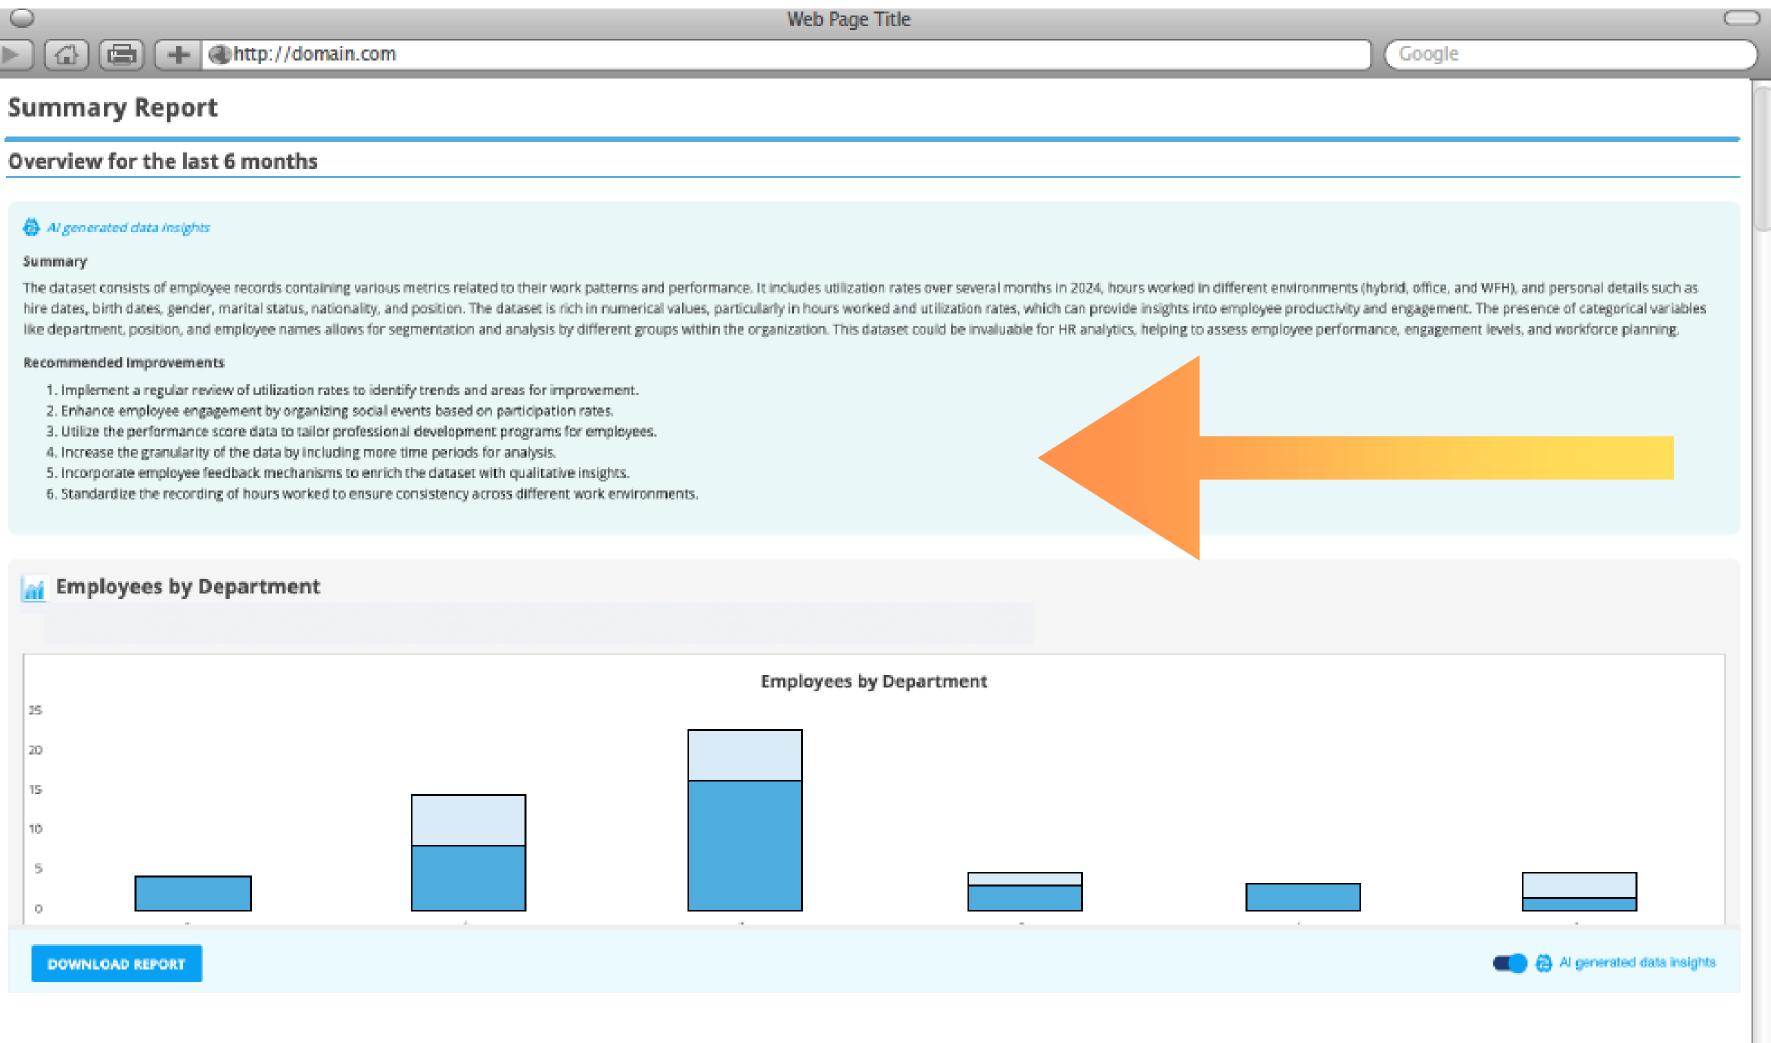

### Al-Generated Analysis

E

AUDIT

GRID

DATA ING GHT

TG

- 1. Implement a regular review of utilization rates to identify trends and areas for improvement.

۰ -